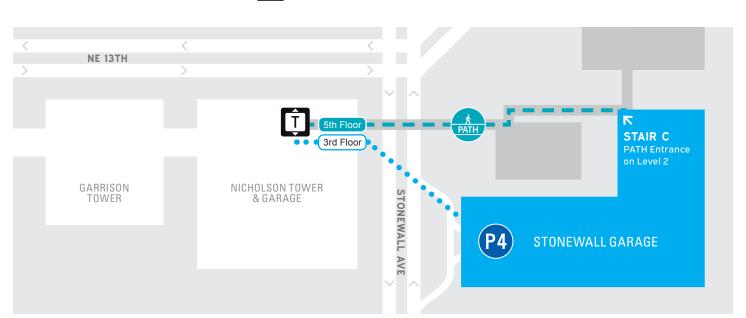

# WALKING DIRECTIONS

### A. TAKE STAIRWELL C TO LEVEL 2

Follow the

to Nicholson Tower

**B.** OR WALK ACROSS STONEWALL AVE TO NICHOLSON GARAGE

Enter the tower and take Elevator

to Floor 5

LINCOLN

TO I-235 NORTH **PHILLIPS** 